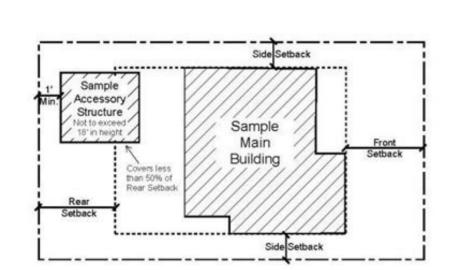

11.1 No building should be erected to deprive any other building of the means of access. 11.2 All people who build a building should not, at any time, erect or cause or allow to execut or allow to erect or cause or allow to execut or allow provisions of means of access should be guaranteed the width of the main street in which the building should not be less than 9 meters, a building should stay on a street or streets or in spaces directly connected from the approach road, a sufficient width should be provided on the curve to allow The fire apparatus to rotate, the turning circle at least 9.0 m of radius, the approach path to the building and the open spaces on all its sides (see the status no. 12.4) up to 6 m wide and the layout for the same must be done in consultation with the firefighter director, the firefighter service of Delhi and the same must have a suitable width to allow easy access to the firefighter engine and in no case should be kept free of obstructions and should be kept free of obstructions and should be automatic. The main entrances of the premises must have a suitable width to allow easy access to the firefighter engine and in no case should measure less than 5 meters. The entrance gate must bend against the composite wall of the premises, thus leaving the way of external access in the free plot for the movement of fire trucks. If the arc is supplied on the main entrance, the arc height will not be at a height of less than 4 m and, for group housing schemes with several floors on a graph the approach road will be 9 m wide and between individual buildings; There must be aof 6 m around. 12.4 (B) For buildings identified in 8YE-LAW No. 6.2.4.1 open spaces to be left our on all sides\* (front, rear and sides in each plot) 1. 10 m 3m 2. 15 m 5m 3 18m 6m 4 21 m 7m 5 24 m 8m 6 27 m 9m 7 30 m 10 m 8 35 m 11 m 9 40 m 12 m 10 45 m 13 m 11 50 m 15 m and above 16 m 12.7 The maximum height of building shall not exceed 1.5 times the width of road abutting plus the front open spaces. If a building shall not exceed 1.5 times the width of road abutting plus the front open spaces. to face upon the street that has the greater width and the height of the building shall be regulated by the width of the street and may be continued to this height to a depth of 24 m along the narrower street subject to conformity in accordance with the land use and other provisions specified under the Master Plan.\* 14.12.1.1 Where the use, set backs and coverage is not provided in the plot leaving mandatory set backs and coverage is not provided in the following uses: Storage of household or other goods of non-flammable materials; Dark room; Strong rooms, bank cellars etc.; Air-conditioning equipment and other machines used for services and building; Parking places and garages; . stack rooms of libraries; and Office or commercial purpose provided it is air-conditioned.. Note: Uses of basement from 14.12.1.1(i) to (vi) shall not be reckoned for the purposes of FAR whereas for uses in 14.12.1.1 (vii), the basement shall be reckoned for the purpose of F.A.R.\*\* 14.12.1.2 The basement shall be in every part at least 2.4 m in height from the floor to the underside of the roof slab or ceiling, ventilation ventilation shall be provided for the basement. The standard of ventilation shall be provided for the basement area), airconditioning system etc. The minimum height of the ceiling of any basement shall be made such that surface drainage does not enter the basement. The walls and floors of the basement shall be water-tight and be so designed that the effect of the surrounding soil and moisture, if any, are taken into account in design and adequate damp proofing treatment is given. The access to the basement shall be separate from the main and alternate stair-case providing access and exit from higher floors. Where the staircase is continuous the same shall be enclosed type serving as a fire separation from the basement floor and higher floors. Open ramps shall be permitted if they are constructed within the building line subject to the provision of (iv). In the case of basements for office and commercial occupancies sufficient number of exit ways and access ways shall be permitted if they are constructed within the building line subject to the provision of (iv). In the case of basements for office and commercial occupancies sufficient number of exit ways and access ways shall be permitted if they are constructed within the building line subject to the provision of (iv). partitioned. In case the partitions in the basements are allowed by the Authority, no compartment shall tie less than 500 sq. ft. in area and each compartment shall have ventilation standards as laid down by the Chief Fire Officer Delhi. Kitchen, bathroom and toilet shall not be permitted in the basement unless the sewer levels permit the same and there is no chance of back flow and flooding of sewerage. If permitted, this shall be placed against an external wall the the basement (which shall also be external wall of the building) and shall be adequately lighted and ventilated. The area of kitchen, bathroom and toilet so permitted in the basement shall be equipped with electric ovens, stoves, gas or similar equipments. \* The Master Plan 2001 provisions relating to basement ere given in Appendix J. Also see under comments. \*\* Under the MPD 2001 as amended on 15.5.1995, basement is to be included in FAR calculations. 16. Exit Requirements shall apply to exits. Every building meant for human occupancy shall be provided with exits sufficient to permit safe escape of occupants in case of fire or other emergency; In every building exits shall comply with the minimum requirement of this part, except those not accessible for general public use; All exits shall be clearly visible and the routes to reach the exit shall be clearly marked and sign posted to guide the population of floor concerned; All exit ways shall be properly illuminated; Fire fighting equipment where provided along exits shall be suitably located clearly marked but must not obstruct the exit way and yet there should beck indication about its location from either side of the exit way; Alarm devices shall be installed to ensure prompt evacuation of the population concerned through the exits; All exits shall provide continuous means of egress to the exterior of a building or to an exterior of a building or to a building Types of Exits Exits shall be either of horizontal or vertical type. An exit be doorway, corridor, and passageways to an internal staircase or external staircase, ramps or to a verandah and/or terraces, which have access to the street or to roof of a building. An exit may also include horizontal exit leading to an adjoining building at the same level. Lifts and escalators shall not be considered as exits. 16.3 Number and Size of Exits-The requisite number and size of various exists shall be provided, based on the population in each room, area and floor based on the population in each room, area and floor based on the population in each room, area and floor based on the population in each room, area and floor based on the population in each room, area and floor based on the population in each room, area and floor based on the population in each room, area and floor based on the population in each room, area and floor based on the population in each room, area and floor based on the population in each room, area and floor based on the population in each room, area and floor based on the population in each room, area and floor based on the population in each room, area and floor based on the population in each room, area and floor based on the population in each room, area and floor based on the population in each room, area and floor based on the population in each room, area and floor based on the population in each room, area and floor based on the population in each room, area and floor based on the population in each room, area and floor based on the population in each room, area and floor based on the population in each room, area and floor based on the population in each room. Arrangement of Exits - Exits shall be so located so that the travel distance on the floor shall not exceed 22.Sm for residential, educational, institutional and hazardous occupancies and 30m for assembly, business, mercantile, industrial and storage occupancies. Whenever more than one exit is required for a floor of building, exits shall be placed as remote from each other as possible. All the exits shall be accessible from the entire floor area at all floor levels. 16.3.2 Occupant Load Gross Area\* in sgm/person 1. Residential 12.5 2. Educational 4 3. Institutional 15\*\* 4. Assembly: (a) with fixed or loose seats and dance floors (b) without seating facilities including dinning rooms 0.6\*\*\* 1.5\*\*\* 5. Mercantile: (a) Street floor and sales basement (b) Upper sale floors 3 6 6. Business and Industrial 10 7. Storage 30 8. Hazardous 10 \* The gross area shall mean plinth area or covered area. \*\* Occupant load in dormitory portions of homes for the aged, orphanages, insane asylums etc. where sleeping accommodation is provided, shall be calculated y not less than 75-sqm gross area/person. \*\*\* The gross area shall include, in For the mounting room or main space, any occupied connection open or space in the same wanderer or in the depths above or below, where the entrance is common to such rooms and space and they are available For use by the occupants of the assembly site. No deduction should be made in the gross area for corridors, armory or other subdivisions; An area must include all the space that serves the particular occupation of the assembly. 16.3.3 Having Capacity -The ability of outputs (doors and stairs) indicating the number of people who could be evacuated with security through a 50 cm unit width must be given below. Occupants per unit output width: Table 6 number of occupants sl. No group of staircase holders/horizontal exit 1 residential 25 75 2 Education 25 75 3 Institutional 25 75 4 Assembly 60 90 5 Business 50 75 6 Mercantile 50 75 7 Industrial 50 75 8 storage 50 75 9 Dangerous 25 40 NOTES: Sprinkler Permissions - When a building is protected with sprouting system and such a system is not required specifically by the way, the department capacity per unit of stairs wide in the table 6 may be increased by 5th%. HORIZONTAL HEALTH PERMISSION - When the horizontal output is supplied in the construction of merchant, storage, industrial, business, and assembly occupancy, the capacity by depression per unit of stairs width in the stairs Table 6 can be increased by 50% and in institutional occupation by 100%. Combine the total permission - when both automatic and horizontal springs exist, the capacity per unit width of the stairs can be double the values specified in Table 6. 16.3.4 for the construction identified in Bye Law No. 6.2.4.1, will have a mother of two stairs and one of them will be a closed ladder and the other will be on the outer walls of the buildings and will be open for the outside, indoor open space or anywhere. 16.3.5 Nevertheless otecxe, sair¡Āssecen sadāas omoc sadazilitu o£Āres adāas omoc sadazilitu o£Āres adāas ed satrop sA sair³Ātarig satrop sA sair¬Ātarig satrop sA sair atrop ad arugral a sonem olep a laugi megarreta amu :sadacse uo ooy mu erbos etnemataidemi ¡Ārirba es ofĀn adĀas ed atrop A .sadalatsni ofĀres ofĀn setnazilsed satrop amuhneN .adĀas reuglaug ed ognol oa megasirreta uo adacse ad air¡Āssecen arugral a ¡Ārizuder atropa odnaug atrop amuhneN .adĀas reuglaug ed ognol oa megaiv a jÄriurtsbo o£Än sam ,alas ad egnol ,ajes uo ,arof arap es-rirba meved adÄas ed satrop sA .arugral ed mc002 ed sonem res meved adartne ed mc002 ed sonem res meved o£Än satrop sA .arugral ed mc001 ed sonem res meved adartne ed mc002 ed sonem res meved o£Än satrop sA .arugral ed mc001 a roirefni res eved adÄas ed atrop amuhneN .adartne ed sodigetorp e sounÃtnoc soiem odnecenrof megassap uo roderroc mu me ,latnoziroh adÃas amu ,adahcef airadacse amu me es-rirba meved satrop sa sadoT 1.4.61 m52.1 soicÃfide sortuo so sodot m5.1 samenic e sortaet ,oir³Ãtidua omoc megatnom ed soicÃfide m52.1 .cte si©Ãtoh ,seugrebla, olpmexe rop, siaicnediser soicÃfide )ii (m9.0 opit o£Ã§Ãatibah, siaicnediser soicÃfide )ii (megassap adac arap satief res meved arugral ed saminÃm seµÃ§Ãisopsid setnatsbo o£Ã (m9.0 opit o£Ã§Ãatibah, siaicnediser soicÃfide )ii (megassap adac arap satief res meved arugral ed saminÃm seµÃ§Ãisopsid setnatsbo o£Ã (m9.0 opit o£Ã§Ãatibah, siaicnediser soicÃfide )ii (megassap adac arap satief res meved arugral ed saminÃm seµÃ§Ãisopsid setnatsbo o£Ã (m9.0 opit o£Ã§Ãatibah, siaicnediser soicÃfide )ii (megassap adac arap satief res meved arugral ed saminÃm seµÃ§Ãisopsid setnatsbo o£Ã (m9.0 opit o£Ã§Ãatibah, siaicnediser soicÃfide )ii (megassap adac arap satief res meved arugral ed saminÃm seµÃ§Ãisopsid setnatsbo o£Ã (m9.0 opit o£Ã§Ãatibah) (m9.0 opit o£Ãatibah) siatipsoh omoc sianoicutitsni soicÃfidE m52.1 soicÃfidE m52.1 soicÃfide sortuo so sodoT m5.1 samenic e sortaet, oir³Ãtidua omoc soicÃfide ed megatnoM m52.1. cte, opurg me otnemajola, sotnematrapa, si ©Ãtoh, olpmexe rop, siaicnediser soicÃfide ed megatnoM m52.1. cte, opurg me otnemajola, sotnematrapa, si cÃfide sortuo so sodoT m5.1 samenic e sortaet, oir³Ãtidua omoc soicÃfide ed megatnoM m52.1. cte, opurg me otnemajola, sotnematrapa, si cÃfide sortuo so sodoT m5.1 samenic e sortaet, oir³Ãtidua omoc soicÃfide ed megatnoM m52.1 cte, opurg me otnemajola, sotnematrapa, si cÃfide sortuo so sodoT m5.1 samenic e sortaet, oir³Ãtidua omoc soicÃfide ed megatnoM m52.1 cte, opurg me otnemajola, sotnematrapa, si cÃfide sortuo so sodoT m5.1 samenic e sortaet, oir³Ãtidua omoc soicÃfide sortuo so sodoT m5.1 samenic e sortaet, oir³Ãtidua omoc soicÃfide sortuo so sodoT m5.1 samenic e sortaet, oir³Ãtidua omoc soicÃfide sortuo so sodoT m5.1 samenic e sortaet, oir³Ãtidua omoc soicÃfide sortuo so sodoT m5.1 samenic e sortaet, oir³Ãtidua omoc soicÃfide sortuo so sodoT m5.1 samenic e sortaet, oir³Ãtidua omoc soicÃfide sortuo so sodoT m5.1 samenic e sortaet, oir³Ãtidua omoc soicÃfide sortuo so sodoT m5.1 samenic e sortaet, oir³Ãtidua omoc soicÃfide sortuo so sodoT m5.1 samenic e sortaet, oir³Ãtidua omoc soicÃtide sortuo so sodoT m5.1 samenic e sortaet, oir³Ãtidua omoc soicÃtide sortuo so sodoT m5.1 samenic e sortaet, oir³Ãtidua omoc soicÃtide sortuo so sodoT m5.1 samenic e sortaet, oir³Ãtidua omoc soicÃtide sortuo soltaet, oir³Ãtidua omoc soicÃtidua soltaet, oir³Ãtidua omoc soicÃtidua soltaet, oir³Ãtidua omoc soicÃtidua soltaet, oir³Ãtidua soltaet, oir³Ãtidua soltae seµÃ§Ãisopsid setniuges sa residential, business and mercantis mer 51 DNA SGNIDLIUB ALIBSSER FO THIEH sgnidliub laitnediser ni dewolla eb llahs staert eht .mc03 eb llahs squison tuohtiw sdaert fo htdiw Muminim eht 5.3.61 .on Wal-eyb Neither DNA m 00.1 Eb Llahs Esacriats lanretni Fo htdiw Music eht .Dettimrep Eb ton llahs noitcurtsnoc elbbitsnoc ollod seltne se dereDesnoc era srood gnivlover nehw .htdiw rood deriuger lasted eht flah naht erutintsnoc ton llahs tub half an hour fire resisting automatic closing doors placed in the enclosing walls of the staircases. It shall be a swing type door opening in the direction of the escape. No living space, store or other fire risk shall open directly into the staircase or staircases. External exit door of staircase enclosure at ground level shall open directly to the open spaces or can be reached without passing through any door other than a door provided to form a draught lobby. The exit sign with arrow indicating the way to the escape route shall be provided at a height of 0.5m from the floor level on the wall and shall be illuminated by electric light connected to corridor circuits. All exist way marking signs should be flushed with the wall and so designed that no mechanical damage shall occur to them due to moving of furniture or other heavy equipments. Further all landings of floor shall have floor indication boards indicating the number of floor as per Byelaw No. 2.35. The floor indication board shall be placed on the wall immediately facing the staircase it shall be prominently on the wall facing the staircase it shall be prominently on the wall immediately facing the floor level and the access to the basement shall be by a separate staircase. However, the second staircase may lead to basement levels provided the same is separated at ground level by either a ventilated lobby with discharge points at two different ends or through enclosures [See Bye-law No. 14.22 (vii)] 16.4.2 Fire Escapes or External Stairs Fire escapes shall not be taken into account in calculating the evacuation time of a building. All fire escape shall be directly connected to the ground. Entrance to fire escape shall be free of obstructions at all times, except a doorway for fire escape that will have the necessary resistance to fire. Fire escape will be built from non-combustible materials. Fire staircases should have direct flight not less than 75cm wide with 25 cm of floors and risers no more than 19 cm. The number of risers is limited to 16 per flight. The handrails must have a height not less than 90cm. 16.4.5 Spiral staircases (fireflight) -The use of spiral staircase should be limited to low occupant load and a 9 m tall building unless they are connected to platforms such as balconies and terraces to allow breakaways. A spiral fire escape should not be less than 150cm in diameter and should be designed to give proper head space. 16.4.6 ramps The ramps with a slope of no more than 1 in 10 can be replaced and must comply with all